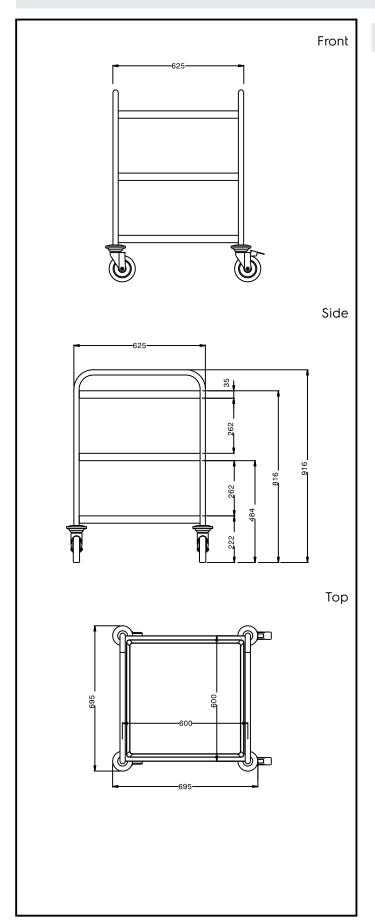

# **Key Information:**

External dimensions, Width:

361202 (STR603WH)695 mmExternal dimensions, Depth:695 mmExternal dimensions, Height:916 mmWheel material:Zinc platedWheel diameter:Ø 125Net weight:22 kg