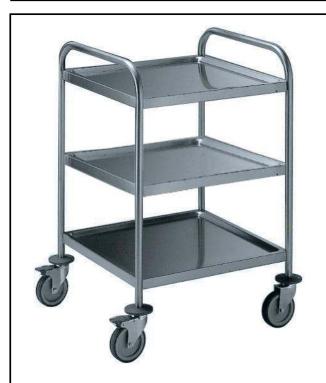

# Service Trolleys Three Tier Service Trolley with Handle 600 mm

| ITEM #  |  |  |
|---------|--|--|
| MODEL # |  |  |
| NAME #  |  |  |
|         |  |  |
| SIS #   |  |  |
| AIA #   |  |  |

361202 (STR603WH)

3-tier Service Trolley with handle 600mm

#### Item No.

Constructed in 304 AISI stainless steel. Framework in mm25 tubing, completely welded. Seamless, sound-absorbing, shelves with double-folded edges. Shelves are welded to the framework. The handles are an extension of the load-bearing frame. N. 4 swivelling castors, two with brakes, mm125 in diameter, fitted with plastic bumpers. Shelves size mm600x600. Load capacity: 100 kg, uniformly distributed.

### **Main Features**

- Framework in 25 mm tubing, completely welded.
- Load capacity of 100 kg uniformly distributed.
- Seamless sound-absorbing shelves with double-folded edges welded to the framework.
- Shelves size 600x600 mm.
- Strong, ergonomic handle is an extension of the load-bearing frame.
- 4 pivoting Ø 125 mm wheels, 2 of which with brakes, fitted with plastic bumpers